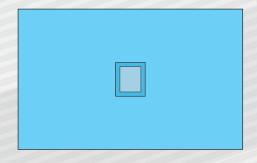

Laparotomy drape with IF, short-term surgeries.

| Code               | 101-207-S |
|--------------------|-----------|
| Material           | FS2       |
| Size (cm)          | 200 x 320 |
| Reinforcement (cm) |           |
| Aperture (cm)      | 25 x 30   |
| Accessories        | IF        |

Laparotomy drape with adhesive aperture, short-term surgeries.

| Code               | 101-208-S |
|--------------------|-----------|
| Material           | FS2       |
| Size (cm)          | 200 x 320 |
| Reinforcement (cm) |           |
| Aperture (cm)      | 25 x 30   |
| Accessories        | AT        |