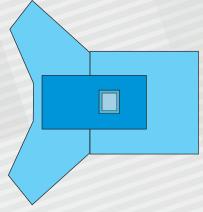

Laparoscopy drape, reinforced, with IF and leggings.

| Code               | 105-130-S    |
|--------------------|--------------|
| Material           | SMS          |
| Size (cm)          | 260 x 280    |
| Reinforcement (cm) | DS2 80 x 150 |
| Aperture (cm)      | 25 x 30      |
| Accessories        | IF, leggings |