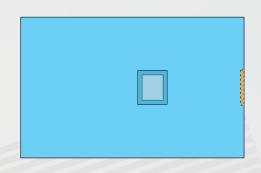

## **General Surgery**

Laparotomy drape with AT edge and IF.

| Code               | 101-116-S |
|--------------------|-----------|
| Material           | DS3       |
| Size (cm)          | 240 x 320 |
| Reinforcement (cm) |           |
| Aperture (cm)      | 25 x 30   |
| Accessories        | IF, AT    |