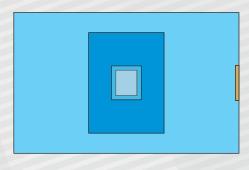

Laparotomy drape, reinforced, with AT edge and IF, short-term surgeries.

| Code               | 101-110-S       |
|--------------------|-----------------|
| Material           | 2SBL            |
| Size (cm)          | 200 x 320       |
| Reinforcement (cm) | Vis28 100 x 150 |
| Aperture (cm)      | 25 x 30         |
| Accessories        | IF, AT          |