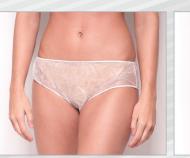

### **Disposable Underwear**

Lady's examination disposable bikini briefs. Made of soft white SB or blue SMS.

| Size | Ref/White | Ref/Blue |
|------|-----------|----------|
| Μ    | 95002     | -        |
| L    | 95003     | 95013    |
| XL   | 95004     | 95014    |
| XXL  | -         | 95015    |
|      |           |          |