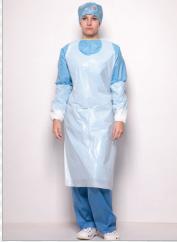

### **Protective Apron**

Made of liquid proof PE foil that protects from water/liquid splashing. Fastened at the back with ties.

| Ref   | Colour | Length (cm) |
|-------|--------|-------------|
| 47501 | White  | 125         |
| 47503 | White  | 160         |