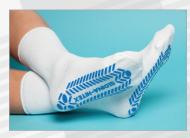

### **Cotton Socks**

Socks are used for patients' warm comfort, fitted with anti-slip surface.

| Ref   | Colour | Size |
|-------|--------|------|
| 47103 | White  | Uni  |