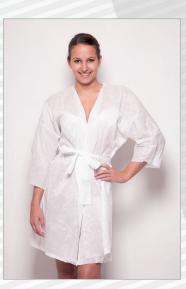

### Nightshirt

Fastened with ties at the back. Made of non linting non woven textile SMS, blue colour. Comfortable to wear.

| Ref   | Size |
|-------|------|
| 67493 | Uni  |

Dressing Gown Made of white spunbond.

Colour

White

Ref

39700