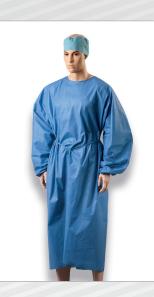

### **Patient's Gown**

Fastened at patient's back by two ties at neck and waist position, sleeves with rubber endings. Suitable for some kinds of surgery, outpatient treatment and during ambulance transport etc. Made of non linting non woven textile SMS, blue colour. Comfortable to wear.

| Ref   | Size |
|-------|------|
| 30351 | XXL  |