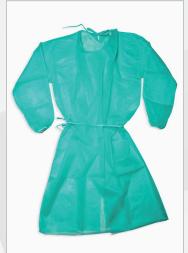

### **Visitor's Gown Standard**

Fastened at visitor's back by two ties at neck and waist position, sleeves with rubber endings. Suitable for visitors of intensive care unit or isolation ward and patients during ambulance transport etc. Made of non linting non woven textile SB, comfortable to wear.

| Ref   | Size | Colour |
|-------|------|--------|
| 30441 | XL   | White  |
| 30442 | XL   | Green  |
| 30451 | XXL  | White  |
| 30452 | XXL  | Green  |