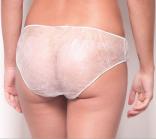

### **Disposable Underwear**

Lady's examination disposable bikini briefs. Made of soft white SB or blue SMS.

| Size | Ref/White | Ref/Blue |
|------|-----------|----------|
| Μ    | 95002     | -        |
| L    | 95003     | 95013    |
| XL   | 95004     | 95014    |
| XXL  | -         | 95015    |
|      |           |          |