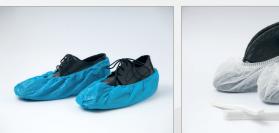

#### **Shoe Covers**

Shoe covers **Standard** with elastic are made of SB material. Shoe covers **Special** with elastic are made of liquid proof PE foil, fitted with anti-slip surface.

| Ref   | Shoe Cover | Size (cm) | Colour |
|-------|------------|-----------|--------|
| 30501 | Standard   | 45        | White  |
| 30505 | Standard   | 50        | White  |
| 31501 | Special    | 36        | Blue   |