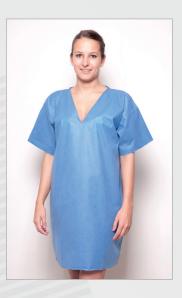

#### **MEDIC II**

Female nursing short dress, no pocket, V-neck, comfortable to wear. Made of non-linting non woven textile SMS, blue colour. Suitable for staff of operating theatres and laboratories.

| Ref   | Size |
|-------|------|
| 67423 | Μ    |
| 67433 | L    |
| 67443 | XL   |
| 67453 | XXL  |
| 67463 | XXXL |