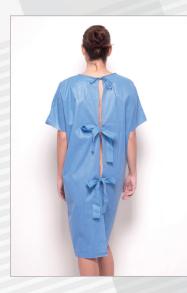

### **Patient's Gown**

Fastened at patient's back by two ties at neck and waist position, sleeves with rubber endings. Suitable for some kinds of surgery, outpatient treatment and during ambulance transport etc. Made of non linting non woven textile SMS, blue colour. Comfortable to wear.

| Ref   | Size |
|-------|------|
| 30351 | XXL  |