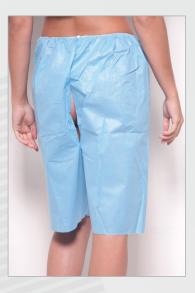

### **Colo-Shorts**

Made of non woven textile SMS, blue colour. Examinational opening for colonoscopy procedure at the back side.

| Ref   | Size |
|-------|------|
| 46232 | L    |
| 46242 | XL   |