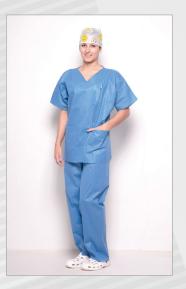

### **MEDIC IV**

Nursing dress, consists of a V-neck tunic with 3 pockets and tie waist trousers, comfortable to wear. Made of non linting non woven textile SMS, blue colour. Suitable for staff of operating theatres and laboratories.

| 0 |     | oran o | roporating | inoutioo | and | laborate |
|---|-----|--------|------------|----------|-----|----------|
|   | Ref |        | S          | ize      |     |          |

| Ret   | Size |
|-------|------|
| 66913 | S    |
| 66923 | Μ    |
| 66933 | L    |
| 66943 | XL   |
| 66953 | XXL  |
|       |      |