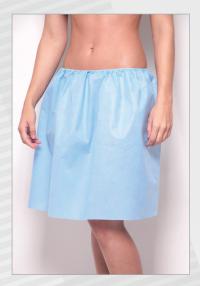

#### **Patient's Skirt**

Made of non woven textile SMS, blue colour. Elastic waist, one size. Suitable for gyneacology examination.

| Ref   | Colour |
|-------|--------|
| 69643 | Blue   |